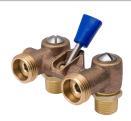

| DUAL WASHING MACHINE VALVE   BRONZE |                                                |   |    |
|-------------------------------------|------------------------------------------------|---|----|
| 102-207                             | 1/2" MIP Dual Outlet - Single Handle Operation | - | 24 |
| 102-207HC                           | 1/2" MIP Dual Outlet - Single Handle Operation | - | 5  |