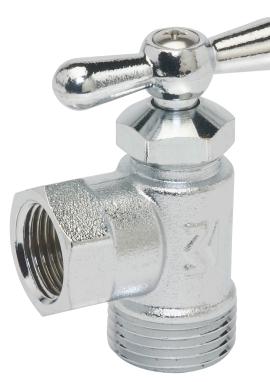

| WASHING MACHINE VALVE   BRASS   CHROME PLATED |                         |    |    |  |
|-----------------------------------------------|-------------------------|----|----|--|
| 102-201                                       | 1/2" Compression        | 12 | 72 |  |
| 102-201HN                                     | 1/2" Compression        | -  | 12 |  |
| 102-202                                       | 1/2" FIP - Top Handle   | 12 | 72 |  |
| 102-202HC                                     | 1/2" FIP - Top Handle   | -  | 24 |  |
| 102-203                                       | 1/2" FIP - Front Handle | 12 | 72 |  |
| 102-203HN                                     | 1/2" FIP - Front Handle | -  | 12 |  |