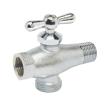

## **MULTI-TURN HANDLE**

Tee-handle supports ease of operation.

#### **CHROME-PLATING**

Supports corrosion-resistance from common household cleaners.

| WASHING MACHINE VALVE   BRASS   CHROME PLATED |                         |    |    |  |
|-----------------------------------------------|-------------------------|----|----|--|
| 102-201                                       | 1/2" Compression        | 12 | 72 |  |
| 102-201HN                                     | 1/2" Compression        | -  | 12 |  |
| 102-202                                       | 1/2" FIP - Top Handle   | 12 | 72 |  |
| 102-202HC                                     | 1/2" FIP - Top Handle   | -  | 24 |  |
| 102-203                                       | 1/2" FIP - Front Handle | 12 | 72 |  |
| 102-203HN                                     | 1/2" FIP - Front Handle | -  | 12 |  |