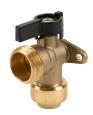

| WASHING MACHINE VALVE   BRASS   IN-LINE BYPASS |         |                                     |   |    |  |
|------------------------------------------------|---------|-------------------------------------|---|----|--|
|                                                | 102-204 | 1/2" MIP x FIP - In-line Bypass     | 6 | 72 |  |
|                                                | 102-205 | 1/2" MIP x FIP - In-line Reversible | 6 | 72 |  |